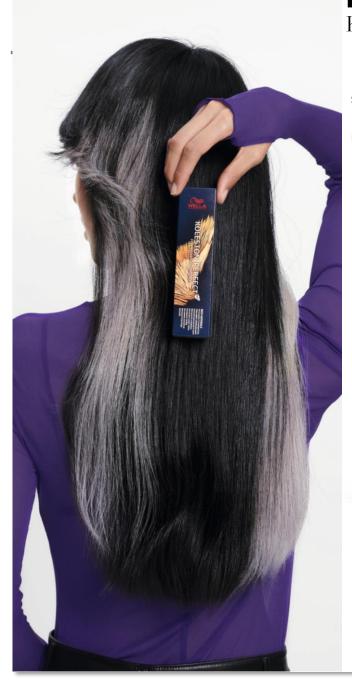

## **NOUVELLES NUANCES TENDANCES**

KP & SF ENRICHISSENT LEUR ASSORTIMENT

Pour cette rentrée, la gamme KOLESTON PERFECT se dote de 3 nuances supplémentaires pour être en lien avec la tendance coloration du moment. Découvrez 3 nuances froides et longue tenue pour une ultime neutralisation des reflets chauds.

NOUVEAU 4/82

NOUVEAU 44/02

NOUVEAU 5/82 Un châtain infusé d'un reflet perlé et mat pour **neutraliser tous les reflets orangés non désirés** avec une tenue longue durée.

Une **prise impeccable** pour les **clientes aux cheveux blancs difficiles à couvrir**. Ce châtain mat sera idéal aussi pour éviter les reflets chauds non désirés.

Un châtain très profond et mat pour les **amatrices de nuances foncées et froides**.

**NUANCES FROIDES LONGUE TENUE JUSQU'À 8 SEMAINFS\*** UN EFFET FROID LONGUE DURÉE ET DES CHEVEUX D'APPARENCE SAINE\*\*

DE NOUVELLES NUANCES DE MARRON FROID POUR TOUJOURS MIEUX RÉPONDRE AUX BESOINS DE VOS CLIENTES

à condition que les cheveux soient lavés 3x/semaine, test instrumenta