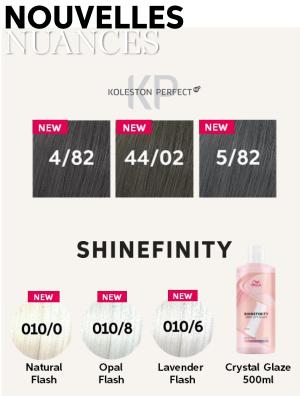

## **NOUVELLES NUANCES TENDANCES**

KP & SF ENRICHISSENT LEUR ASSORTIMENT

Pour cette rentrée, la gamme KOLESTON PERFECT se dote de 3 nuances supplémentaires pour être en lien avec la tendance coloration du moment. Découvrez 3 nuances froides et longue tenue pour une ultime neutralisation des reflets chauds.

NOUVEAU 4/82

NOUVEAU 44/02

NOUVEAU 5/82 Un châtain infusé d'un reflet perlé et mat pour **neutraliser tous les reflets orangés non désirés** avec une tenue longue durée.

Une **prise impeccable** pour les **clientes aux cheveux blancs difficiles à couvrir**. Ce châtain mat sera idéal aussi pour éviter les reflets chauds non désirés.

Un châtain très profond et mat pour les **amatrices de nuances foncées et froides**.

**NUANCES FROIDES LONGUE TENUE JUSQU'À 8 SEMAINFS\*** UN EFFET FROID LONGUE DURÉE ET DES CHEVEUX D'APPARENCE SAINE\*\*

DE NOUVELLES NUANCES DE MARRON FROID POUR TOUJOURS MIEUX RÉPONDRE AUX BESOINS DE VOS CLIENTES

à condition que les cheveux soient lavés 3x/semaine, test instrumenta

## **NOUVELLES NUÂNCES TENDANCES**

KP & SF ENRICHISSENT LEUR ASSORTIMENT

Un an et demi après son lancement, la gamme **SHINEFINITY** s'enrichie à nouveau avec 3 nouvelles nuances Flash pour réaliser des blonds premium en **5 MINUTES** seulement! Pour des blonds incroyables et ultra-lumineux.

## **SHINEFINITY**

Une nuance naturelle et glossy qui permet de **vernir la chevelure** ou en mélange avec les autres nuances pour adoucir le résultat.

Ce blond très clair irisé est idéal pour vernir les blonds et apporter un voile nacré subtil. Cette nuance permet aussi de neutraliser les fonds de décoloration jaune clair.

Idéal pour obtenir des **blonds polaires froids**. Cette nuance permet aussi de neutraliser les fonds de décoloration trop jaune.

moment de l'allongement sur les longueurs.

LA BRILLANCE JUSQU'AU BOUT DE VOS DOIGTS **EN 5 MINUTES!** 

TESTÉ DERMATOLOGIQUEMENT

METAL PURIFIER

DE NOUVELLES NUANCES EXPRESS POUR UN GAIN DE TEMPS ET UN RÉSULTAT DE BLOND ULTRA-LUMINEUX & GLOSSY