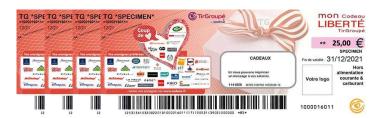

## **100€ BONS CADEAUX TIR GROUPÉ LIBERTÉ**

Les bons cadeaux seront livrés à la fin de la période

2 MULTIPLES maximum AUTORISES PAR SALON sur la période