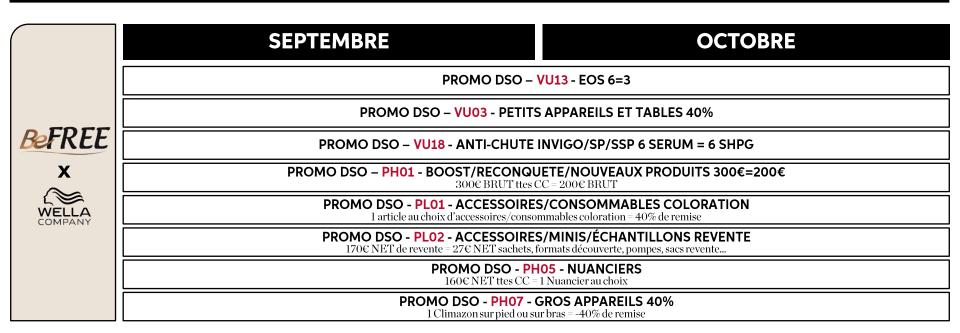

# **INITIATIVES DU CYCLE**

CYCLE 2 - SEPTEMBRE / OCTOBRE 2023

|                  | SEPTEMBRE                                                                                                         | OCTOBRE                                                                                                    |
|------------------|-------------------------------------------------------------------------------------------------------------------|------------------------------------------------------------------------------------------------------------|
|                  | BEFREE PLATEFORME CADEAUX                                                                                         |                                                                                                            |
|                  | <b>KY10</b> - <b>BEFREE PLATEFORME CADEAUX 667€</b> 667€ BRUT = 150 points                                        |                                                                                                            |
|                  | KY11 - BEFREE PLATEFORME CADEAUX 1 334€ 1334€ BRUT = 400 points                                                   |                                                                                                            |
|                  | KY12 - OFFRE BOOST SEBASTIAN LIBERTE BEFREE                                                                       |                                                                                                            |
|                  | KY13 - WELLA CARE / SEB MAN ATB 4=4                                                                               |                                                                                                            |
|                  | KY14 - SYSTEM PRO / SEBASTIAN ATB 4=4                                                                             |                                                                                                            |
| <i>BeFREE</i>    | PROMO DSO - CB02 - OFFRE DE RÉFÉRENCEMENT COLOR FRESH MASK 500ML<br>103,60€ BRUT = 25,90€ BRUT + 1 chevalet A5    |                                                                                                            |
| X                | PROMO DSO – ISO2 - ULTIMATE REPAIR OFFRE MIRACLE DEAL 275€ NET = 52,50€ NET + éléments de communication           |                                                                                                            |
| WELL A           | PROMO DSO – CF01 - OFFRE DE RELANCEMENT RP1/2 WELLA CARE 500€ 500€ NET =170€ NET + éléments de communication      |                                                                                                            |
| WELLA<br>COMPANY | PROMO DSO – CF02 - OFFRE DE RELANCEMENT RP3 & GROW WELLA CARE 250€ 250€ NET = 40€ NET + éléments de communication |                                                                                                            |
|                  | PROMO DSO – IR01 - SYSTEM PRO BOOST 300€ 300€ NET = 70€ NET + éléments de communication                           |                                                                                                            |
|                  |                                                                                                                   | PROMO KA – CF04 - COFFRETS DE FIN D'ANNEE WELLA CARE<br>3 Coffrets FUSION+3 Coffrets BRILLIANCE            |
|                  |                                                                                                                   | PROMO KA – CE02 - COFFRETS DE FIN D'ANNEE SYSTEM PRO<br>180€ NET = 30€ NET de Coffrets SYSTEM PROFESSIONAL |
|                  |                                                                                                                   | PROMO KA – CD06 - COFFRETS DE FIN D'ANNEE SEBASTIAN<br>3 Coffrets DARK OIL                                 |
|                  | Г                                                                                                                 | PROMO DSO/KA – CA04 - OFFRE SACS CFA                                                                       |

200 formats découverte = -50% de remise

PROMO DSO/KA – CA05 - BOULES DE NOEL HUILES 30ML
2 Boîtes de 6 Huiles 30ml Spécial Noël