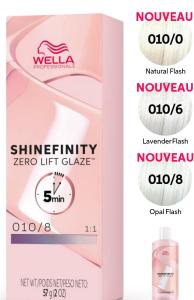

## **NOUVELLES NUÂNCES TENDANCES**

KP & SF ENRICHISSENT LEUR ASSORTIMENT

Un an et demi après son lancement, la gamme **SHINEFINITY** s'enrichie à nouveau avec 3 nouvelles nuances Flash pour réaliser des blonds premium en **5 MINUTES** seulement! Pour des blonds incroyables et ultra-lumineux.

## **SHINEFINITY**

Une nuance naturelle et glossy qui permet de **vernir la chevelure** ou en mélange avec les autres nuances pour adoucir le résultat.

Ce blond très clair irisé est idéal pour vernir les blonds et apporter un voile nacré subtil. Cette nuance permet aussi de neutraliser les fonds de décoloration jaune clair.

Idéal pour obtenir des **blonds polaires froids**. Cette nuance permet aussi de neutraliser les fonds de décoloration trop jaune.

moment de l'allongement sur les longueurs.

LA BRILLANCE JUSQU'AU BOUT DE VOS DOIGTS **EN 5 MINUTES!** 

TESTÉ DERMATOLOGIQUEMENT

METAL PURIFIER

DE NOUVELLES NUANCES EXPRESS POUR UN GAIN DE TEMPS ET UN RÉSULTAT DE BLOND ULTRA-LUMINEUX & GLOSSY