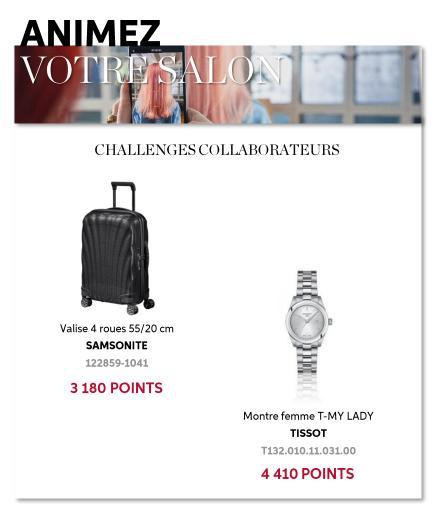

## CHALLENGEZ VOS ÉQUIPES

AIRPOD 3
APPLE
MME73ZM/A
2 710 POINTS

NITENDO
NINTENDOSWITCH
3 320 POINTS

Nitendo Switch

Téléviseur Smart TV 4K
PHILIPS
50PUS7607/12
6 140 POINTS

Ipad 10.2

APPLE

MK4E3NF/A

8 220 POINTS

Dynamisez votre salon toute l'année selon vos envies & objectifs!

Passage des commandes : du 1<sup>er</sup> juillet 2021 au 04 janvier 2024