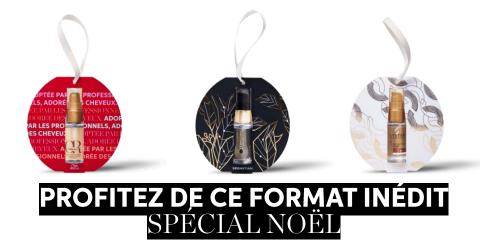

200 formats découverte = -50% de remise

PROMO DSO/KA – CA05 - BOULES DE NOEL HUILES 30ML
2 Boîtes de 6 Huiles 30ml Spécial Noël

## BEFREE BOULES DE NOËL HUILES 30ML

Passage des commandes : du 02 octobre 2023 au 06 novembre 2023

## **FACTURÉ**

2 Boîtes de 6 Huiles 30ml Spécial Noël au choix parmi WELLA OIL REFLECTIONS/ SEBASTIAN DARK OIL/SYSTEM PROFESSIONAL LUXEOIL

Le format idéal pour mettre en avant les huiles 30ml dans un format festif, adapté à la saisonnalité et vous permettant de théâtraliser ce format unique dans votre salon