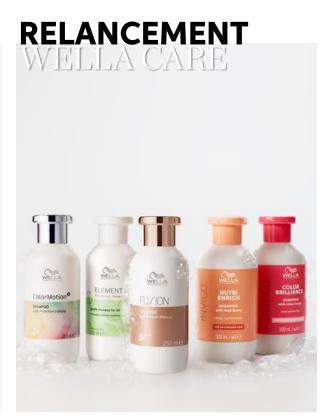

# SOINS WELLA PROFESSIONALS

NOUVEAU LOOK, MÊME PERFORMANCE

Et cette année, nos gammes de soin font peau neuve avec un nouveau design ... et toujours en garantissant une qualité et une performance professionnelles.

## **NOUVEAU DESIGN** MÊME PERFORMANCE

## NOUVEAU FLACON DE SHAMPOING

sur toutes les lignes de soin **WELLA PROFESSIONALS** 

## CHANGEMENTS SUR LES LIGNES INVIGO

NOUVEAU FORMAT
POUR LES SHAMPOINGS

300ml vs 250ml auparavant MOINS DE PLASTIQUE PAR ML!

## NOUVELLE ÉTIQUETTE

CAPITALISEZ SUR LES SOINS WELLA PROFESSIONALS, LE MEILLEUR ALLIÉ POUR ENTRETENIR ET SUBLIMER LES CHEVEUX DE VOS CLIENTS

# SOINS WELLA PROFESSIONALS

NOUVEAU LOOK, MÊME PERFORMANCE